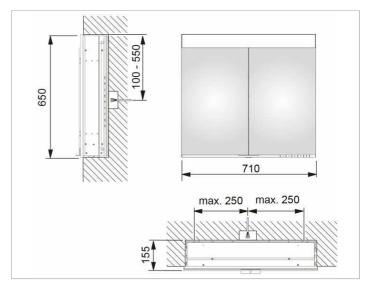

## PRODUCT DATA SHEET



## Edition 400 21541171331 Mirror cabinet

#### **PRODUCT**



#### **DRAWING**



### **PRODUCT ATTRIBUTES**

for recessed installation, with mirror heating (placed in the centre of the doors), adjustable light colour from 2700 kelvin (warm white) to 6500 kelvin (daylight), 2 hinged double sided crystal mirrored doors,

Body: aluminium silver anodized

interior rear wall mirrored

Operation:

key panel with capacitive touch sensor, integrated extension function for e.g. light switch Mirror heating:

56 watt, visual display of the heat up period, automatic switch-off is performed after 20 minutes Illumination:

LED 26 watt (lifespan > 30.000 hours) infinitely dimmable, lamps non-exchangeable EEK: A++, A+, A , 26 kWh/1000h

#### **EQUIPMENT**

- 1 shaver socket
- 3 adjustable glass shelves
- storage box with slidable glass lid
- interior lighting
- soft-closing doors

#