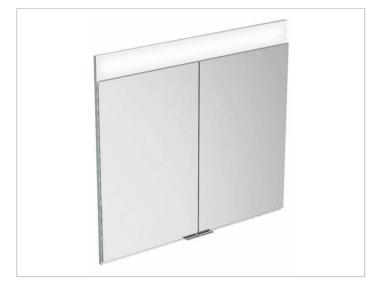

#### **PRODUCT**

### **PRODUCT ATTRIBUTES**

for recessed installation, with mirror heating (placed in the centre of the doors), adjustable light colour from 2700 kelvin (warm white) to 6500 kelvin (daylight), 2 hinged double sided crystal mirrored doors,

Body: aluminium silver anodized

interior rear wall mirrored

Operation:

key panel with capacitive touch sensor, integrated extension function for e.g. light switch Mirror heating:

56 watt, visual display of the heat up period, automatic switch-off is performed after 20 minutes Illumination:

LED 26 watt (lifespan > 30.000 hours) infinitely dimmable, lamps non-exchangeable EEK: A++, A+, A , 26 kWh/1000h

#### **EQUIPMENT**

- 1 shaver socket
- 3 adjustable glass shelves
- storage box with slidable glass lid
- interior lighting
- soft-closing doors