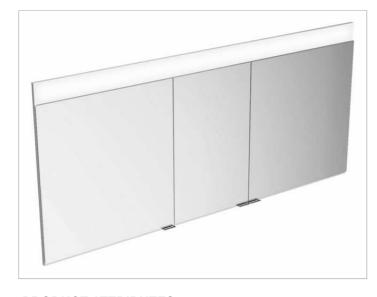

#### **PRODUCT**

# **PRODUCT ATTRIBUTES**

for recessed installation, with mirror heating (placed in the centre of the doors), adjustable light colour from 2700 kelvin (warm white) to 6500 kelvin (daylight), 3 hinged double sided crystal mirrored doors,

Body: aluminium silver anodized

interior rear wall mirrored

Operation:

key panel with capacitive touch sensor, integrated extension function for e.g. light switch Mirror heating:

84 watt, visual display of the heat up period, automatic switch-off is performed after 20 minutes Illumination:

### **EQUIPMENT**

- 1 shaver socket
- 2 x 3 adjustable glass shelves
- 2 storage boxes with slidable glass lid
- interior lighting
- soft-closing doors