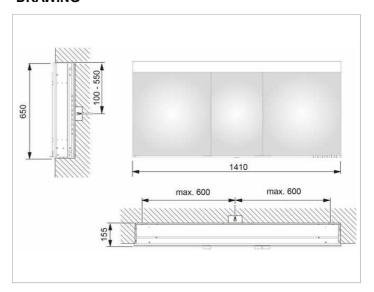

## PRODUCT DATA SHEET



## **Edition 400** 21543171331 Mirror cabinet

#### **PRODUCT**



#### **DRAWING**



# **PRODUCT ATTRIBUTES**

for recessed installation, with mirror heating (placed in the centre of the doors), adjustable light colour from 2700 kelvin (warm white) to 6500 kelvin (daylight), 3 hinged double sided crystal mirrored doors,

Body: aluminium silver anodized

interior rear wall mirrored

Operation:

key panel with capacitive touch sensor, integrated extension function for e.g. light switch Mirror heating:

84 watt, visual display of the heat up period, automatic switch-off is performed after 20 minutes Illumination:

LED 52 watt (lifespan > 30.000 hours) infinitely dimmable, lamps non-exchangeable EEK: A++, A+, A, 52 kWh/1000h

### **EQUIPMENT**

- 1 shaver socket
- 2 x 3 adjustable glass shelves
- 2 storage boxes with slidable glass lid
- interior lighting
- soft-closing door