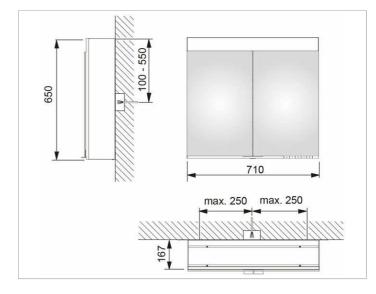

# PRODUCT DATA SHEET

# Edition 400 21551171331 Mirror cabinet

#### PRODUCT



DRAWING



KEUCC

### **PRODUCT ATTRIBUTES**

wall mounted,
with mirror heating (placed in the centre of the doors),
adjustable light colour from 2700 kelvin (warm white)
to 6500 kelvin (daylight),
2 hinged double sided crystal mirrored doors,
Body: aluminium silver anodized
interior rear wall mirrored
Operation:
key panel with capacitive touch sensor,
integrated extension function for e.g. light switch
Mirror heating:
56 watt, visual display of the heat up period,
automatic switch-off is performed after 20 minutes
Illumination:
LED 26 watt (lifespan > 30.000 hours)
infinited dimension

infinitely dimmable, lamps non-exchangeable EEK: A++, A+, A , 26 kWh/1000h

## EQUIPMENT

- 1 shaver socket
- 3 adjustable glass shelves
- storage box with slidable glass lid
- interior lighting
- soft-closing doors