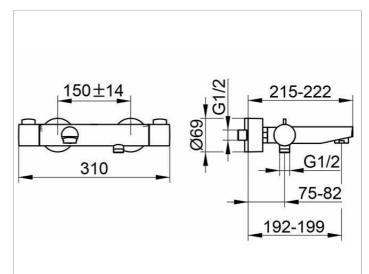

#### PRODUCT

DRAWING

#### **PRODUCT ATTRIBUTES**

exposed

ceramic stop valve and diverter, cartridge mixer with ceramic sealing gaskets, shower outlet connection DN 15 (restricted flow rate 12 l/min), with backflow preventer, gauge 150 +/- 14 mm, suitable for combination boilers, aerator M 28x1, flow rate approx. 24 l/min.

#### SPECIFICATIONS

KEUCO PLAN BLUE bath tub mixer, 53920010100 chrome-plated bath tub mixer, DN15, in an aesthetic and functional design, for exposed installation, ceramic stop valve and diverter, cartridge mixer with ceramic sealing gaskets, shower outlet connection DN 15 (restricted flow rate 12 l/min,) with backflow preventer, gauge 150 +/- 14 mm, suitable for combination boilers, aerator, M 28 x 1, flow rate approx. 24 l/min, base body measurements 44 mm, width 310 mm projection 222 mm rosette, diameter 69 mm, noise behavior and DVGW-tests applied for