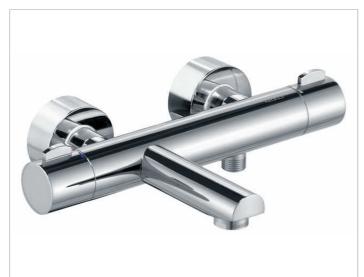

### Plan blue

53920010100 Bath tub mixer DN 15

#### **PRODUCT ATTRIBUTES**

exposed

ceramic stop valve and diverter, cartridge mixer with ceramic sealing gaskets, shower outlet connection DN 15 (restricted flow rate 12 l/min), with backflow preventer, gauge 150 +/- 14 mm, suitable for combination boilers, aerator M 28x1, flow rate approx. 24 l/min.

#### SURFACE

chrome-plated

#### SPECIFICATIONS

KEUCO PLAN BLUE bath tub mixer, 53920010100 chrome-plated bath tub mixer, DN15, in an aesthetic and functional design, for exposed installation, ceramic stop valve and diverter, cartridge mixer with ceramic sealing gaskets, shower outlet connection DN 15 (restricted flow rate 12 l/min,) with backflow preventer, gauge 150 +/- 14 mm, suitable for combination boilers, aerator, M 28 x 1, flow rate approx. 24 l/min, base body measurements 44 mm, width 310 mm projection 222 mm rosette, diameter 69 mm, noise behavior and DVGW-tests applied for