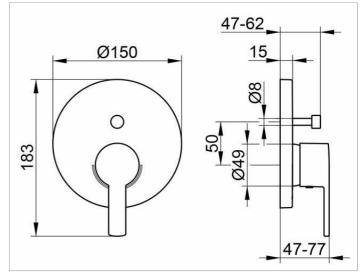

### **DRAWING**

Suitable for rough part no. 59970 (Flexx Boxx), complete with: handle, sleeve, diverter, rosette and installation unit Rosette diameter 150mm, Depth 15mm Base diameter of the mixer 49mm max. projection 99 mm