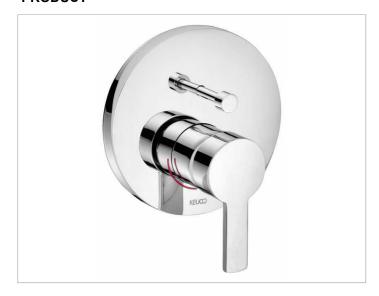

#### **PRODUCT**

## **PRODUCT ATTRIBUTES**

with safety device set complete with: handle, sleeve, diverter, rosette and installation unit, mixing cartridge with ceramic sealing gaskets temperature controlled,

suitable for rough part no. 59970 (FLEXX.BOXX)

## **SURFACE**

chrome-plated