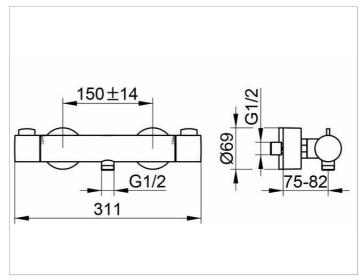

## **DRAWING**

## **SPECIFICATIONS**

KEUCO PLAN BLUE shower mixer, 53924010100 chrome-plated shower mixer, DN15, in an aesthetic and functional design,

for exposed installation, ceramic stop valve, cartridge mixer with ceramic sealing gaskets wall outlet for shower hose DN 15 with backflow preventer gauge 150 +/- 14 mm, suitable for combination boilers, restricted flow rate 12 l/min, base body measurements 44 mm, width 311 mm projection 104 mm rosette, diameter 69 mm, noise behavior and DVGW-tests applied for