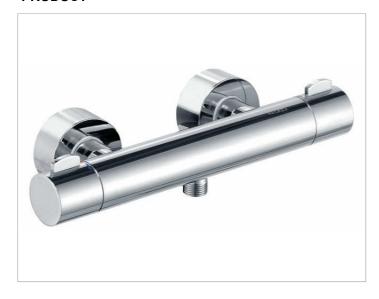

## **PRODUCT**

## **PRODUCT ATTRIBUTES**

exposed ceramic stop valve cartridge mixer with ceramic sealing gaskets wall outlet for shower hose DN 15 with backflow preventer gauge 150 +/- 14 mm suitable for combination boilers restricted flow rate 12 l/min.

## **SURFACE**

chrome-plated