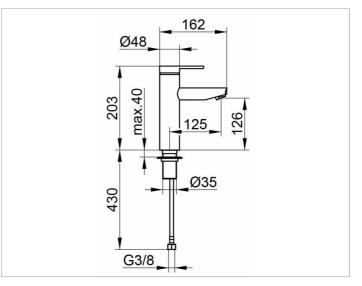

### DRAWING

KEUCC

### **SPECIFICATIONS**

KEUCO PLAN BLUE single lever basin mixer, 53902010102 chrome-plated single lever basin mixer, DN15, big type, in an aesthetic and classic design, for single hole installation, without pop- up waste, high-class cartridge with ceramic discs, temperature controlled, single hole installation with quick-mounting system for washbasins and tops with a maximal thickness of 40 mm aerator M 24 x 1, adjustable +/- 8° restricted flow rate 6 l/min, visible height 204 mm, height of the outlet 125 mm, projection 162 mm, base body diameter 48 mm, outlet diameter 28 mm, flexible pressure hoses 570 mm, G 3/8 inch