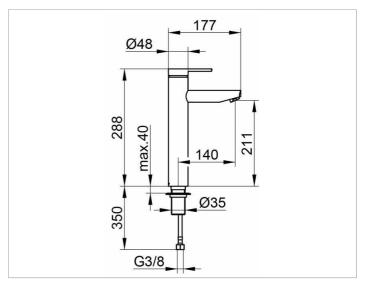

### **DRAWING**

restricted flow rate 6 l/min,

visible height 204 mm, height of the outlet 125 mm, projection 162 mm, base body diameter 48 mm, outlet diameter 28 mm, flexible pressure hoses 570 mm, G 3/8 inch