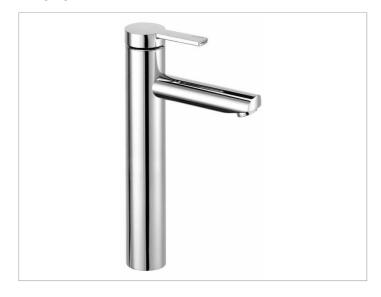

# Plan blue 53902010103 Single lever basin mixer 210

### **PRODUCT**

## **SURFACE**

chrome-plated