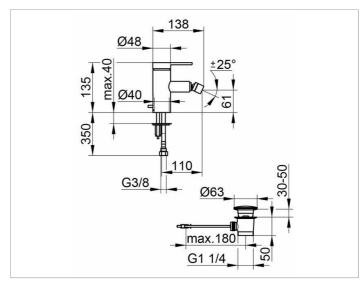

temperature controlled, restricted flow rate 6 l/min,

single hole installation

aerator M 24 x 1 with ball joint,

restricted flow rate 6 l/min,

visible height 136 mm, height of the outlet 19 mm, projection 138 mm, base body diameter 48 mm, outlet diameter 28 mm,

flexible pressure hoses, length 420 mm G 3/8 inch,

fitting tube length 350 mm, pop-up waste G 1 1/4 inchection thread, pull-rod length 400 mm, diameter plug 63 mm, PA-IX 6908/IO / DVGW certificated