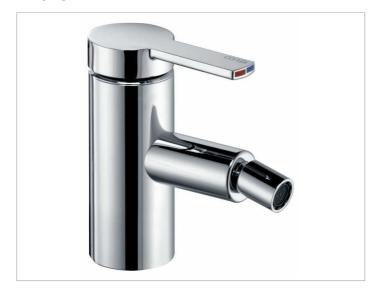

# Plan blue 53909010000 Single lever bidet mixer

## **PRODUCT ATTRIBUTES**

with pop-up waste 1 1/4 inch single hole installation cartridge with ceramic discs temperature controlled aerator M 24x1, with ball joint 2 pc. pressure hoses 420 mm G 3/8 inch restricted flow rate 7,6 l/min.

## **SURFACE**

chrome-plated