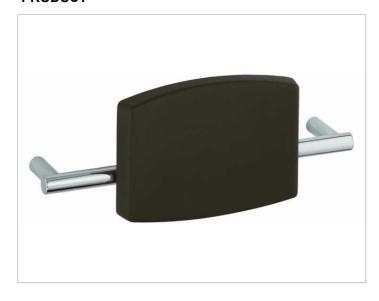

### **SPECIFICATIONS**

KEUCO PLAN CARE rail for back rest for WC 34979010600 chrome-plated rail in esthetic, practical design in combination with back rest cat-no 34979 anti-static easy to clean ideal for use in public areas

width: 600mm borehole distance 550mm projection wall distance 84mm, projection/overhang 117mm pipe diameter 33mm

It is essential for installation to order the correct Screws/bolt depending on type of wall: 1 x mounting set 2 (Art, no. 34991 000100), or 1 x mounting set 5 (Art, no. 34991 000200), or