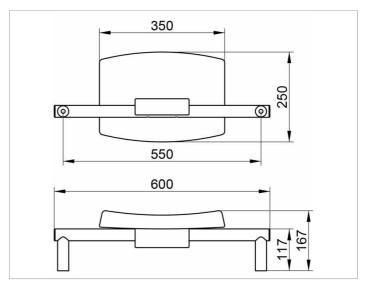

## **DIMENSION**

600 mm

width: 600mm borehole distance 550mm projection wall distance 84mm, projection/overhang 117mm pipe diameter 33mm

It is essential for installation to order the correct Screws/bolt depending on type of wall: 1 x mounting set 2 (Art, no. 34991 000100), or 1 x mounting set 5 (Art, no. 34991 000200), or