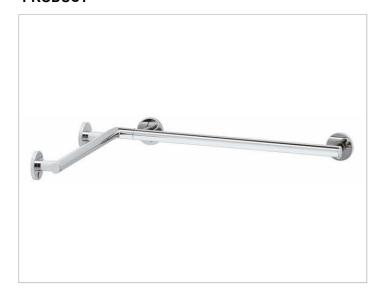

### **PRODUCT**

### **SPECIFICATIONS**

KEUCO PLAN CARE corner rail for shower/bath 34911014400 High shine chrome-plate corner rail for shower/bath in esthetic, practical and ergonomic Design especially for the shower and bath area used as Support help up to 115 kg load capacity, anti-static, easy to clean Base measurement 400/400 mm Pipe diameter 33 mm, Rosette Diameter 82 mm horizontal side Length 597 mm and 597 mm Projection 90 mm,