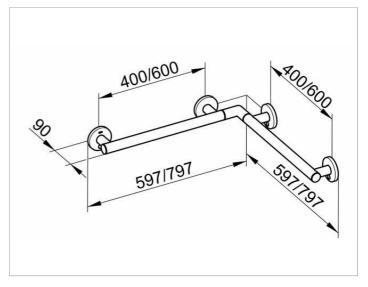

### **DRAWING**

### **SPECIFICATIONS**

KEUCO PLAN CARE corner rail for shower/bath 34911014400 High shine chrome-plate corner rail for shower/bath in esthetic, practical and ergonomic Design especially for the shower and bath area used as Support help up to 115 kg load capacity, anti-static, easy to clean Base measurement 400/400 mm Pipe diameter 33 mm, Rosette Diameter 82 mm horizontal side Length 597 mm and 597 mm Projection 90 mm,