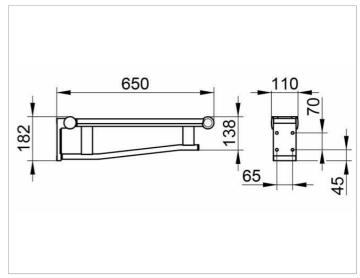

# **DIMENSION**

650 mm

# **DRAWING**

# **SPECIFICATIONS**

KEUCO PLAN Pivoted supporting rail for washbasin 34902010637 High shine chrome-plated Pivoted supporting rail for washbasin with Plastic covered Surface area in esthetic, practical and ergonomic Design, with synthetic covered support, movable to vertical position, braked version Width Surface area with anti-slip, dark-grey Plastic cover (RAL 7021) elegant, tactile and optical contrasting Handle Underneath as Hand towel holder useable Projection 650 mm Solid Wall plate, Width 94 mm, Height 182 mm, Load capacity up to 100 kg, The Handle is Type approved The Tip-up support grip will be at 4 places discretely mounted