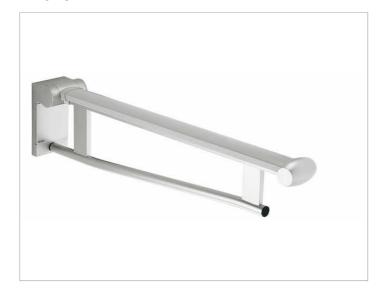

# **PRODUCT**

# **PRODUCT ATTRIBUTES**

with synthetic covered support, movable to vertical position

# **SPECIFICATIONS**

KEUCO PLAN Pivoted supporting rail for washbasin 34902010637 High shine chrome-plated Pivoted supporting rail for washbasin with Plastic covered Surface area in esthetic, practical and ergonomic Design, with synthetic covered support, movable to vertical position, braked version Width Surface area with anti-slip, dark-grey Plastic cover (RAL 7021) elegant, tactile and optical contrasting Handle Underneath as Hand towel holder useable Projection 650 mm Solid Wall plate, Width 94 mm, Height 182 mm, Load capacity up to 100 kg, The Handle is Type approved The Tip-up support grip will be at 4 places discretely mounted