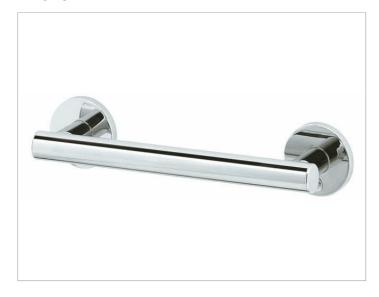

# PRODUCT DATA SHEET

Plan Care 34901010300 Grab bar

## **SURFACE**

chrome-plated

### **SPECIFICATIONS**

KEUCO PLAN CARE grab rail 34901010300 High shine chrome-plate grab rail in esthetic, practical and ergonomic Design For horizontal or vertical Fitting up to 115 kg load capacity, anti-static,