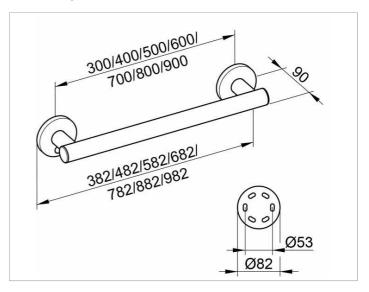

### **DIMENSION**

382 mm

### **DRAWING**

easy to clean
Pipe diameter 33 mm,
Rosette Diameter 82 mm
Base measurement 300 mm,
with a Total Width of 382 mm
Projection 90 mm,
Wall distance 57 mm
The Support handle will be at 6 places discretely mounted,
Can't be combined with a shower seat
The Handle is TUEV-GS tested