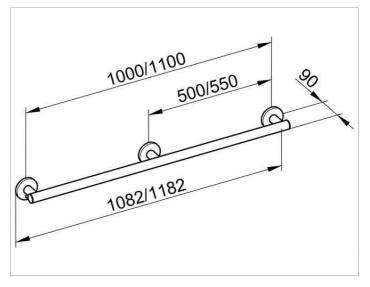

## **DIMENSION**

1182 mm

### **DRAWING**

### **SPECIFICATIONS**

KEUCO PLAN CARE grab rail
34901011100
High shine chrome-plate grab rail
in esthetic, practical and ergonomic Design
For horizontal or vertical Fitting up to 115 kg load capacity,
anti-static,
easy to clean
Pipe diameter 33 mm,
Rosette Diameter 82 mm
Base measurement 1100 mm,
with a Total Width of 1182 mm
Projection 90 mm,
Wall distance 57 mm
The Support handle will be at 6 places discretely mounted,
The Handle is TUEV-GS tested