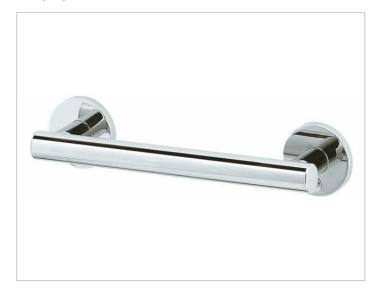

# PRODUCT DATA SHEET



## Plan Care 34901011100 Grab bar

### **PRODUCT**



### **PRODUCT ATTRIBUTES**

for horizontal or vertical installation

### **SURFACE**

chrome-plated

## **DIMENSION**

1182 mm

### **DRAWING**



### **SPECIFICATIONS**

KEUCO PLAN CARE grab rail
34901011100
High shine chrome-plate grab rail
in esthetic, practical and ergonomic Design
For horizontal or vertical Fitting up to 115 kg load capacity,
anti-static,
easy to clean
Pipe diameter 33 mm,
Rosette Diameter 82 mm
Base measurement 1100 mm,
with a Total Width of 1182 mm
Projection 90 mm,
Wall distance 57 mm
The Support handle will be at 6 places discretely mounted,
The Handle is TUEV-GS tested

The 1100 mm long model are provided With a third wall mounting set (in the middle)

Included in delivery: mounting set 1 /Art, no. 34990 000100) each 1 x per wall mounting set

Further mounting