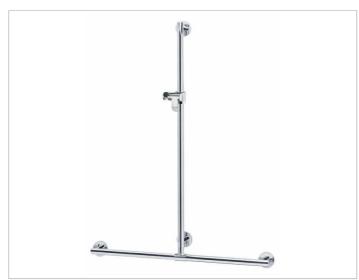

# Plan Care 34914010611 Rail system

# **PRODUCT ATTRIBUTES**

complete with hand-shower bracket flexible positioning of sliding rail prior to final installation

# SURFACE

chrome-plated