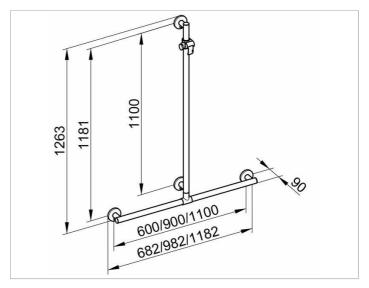

### DIMENSION

682/1263 mm

### SPECIFICATIONS

KEUCO PLAN CARE shower rail, T-Shape, with Shower rail 34914010611, high shine chrome-plated, complete with shower bracket flexible positioning of sliding rail prior to final installation in esthetic, practical and ergonomic Design as Support help and up to 115 kg load capacity, anti-static, easy to clean Base measurement: Horizontal 600 mm, vertical 1100 mm Pipe diameter 33 mm, 4 Rosettes Diameter 82 mm Measurements: 682/1263 mm Projection 90 mm, Wall distance 57 mm