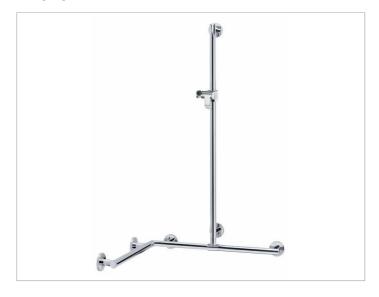

# Plan Care 34915016611 Rail system

# **PRODUCT ATTRIBUTES**

complete with hand-shower bracket may be used on the left or right flexible positioning of sliding rail prior to final installation

### **SPECIFICATIONS**

KEUCO PLAN CARE Shower handle, Angle / T-Shape and Shower rail 34915016611 high shine chrome-plated, complete with shower bracket, in esthetic, practical and ergonomic Design may be used on the left or right flexible positioning of sliding rail prior to final installation help up to 115 kg load capacity anti-static, easy to clean Base measurement 600/600/1100 mm Measurements: 797/797/1263 mm Pipe diameter 33 mm, 6 Rosette Diameter 82 mm Extendable 90 mm, Wall distance 57 mm