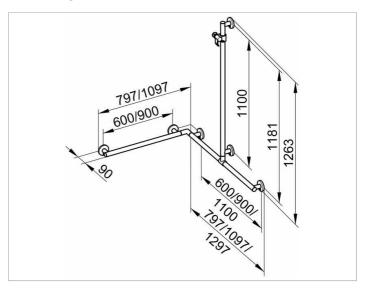

## **DIMENSION**

797/797/1263 mm

### **SPECIFICATIONS**

KEUCO PLAN CARE Shower handle, Angle / T-Shape and Shower rail 34915016611 high shine chrome-plated, complete with shower bracket, in esthetic, practical and ergonomic Design may be used on the left or right flexible positioning of sliding rail prior to final installation help up to 115 kg load capacity anti-static, easy to clean Base measurement 600/600/1100 mm Measurements: 797/797/1263 mm Pipe diameter 33 mm, 6 Rosette Diameter 82 mm Extendable 90 mm, Wall distance 57 mm