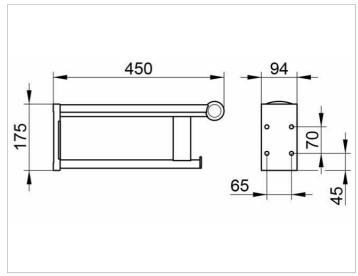

#### **DIMENSION**

450 mm

## **DRAWING**

#### **SPECIFICATIONS**

KEUCO PLAN Supporting rail for washbasin 34904010437 with Hand towel holder and Hook High shine chrome-plate supporting rail for washbasin with Plastic covered Surface area in esthetic, practical and ergonomic Design Width Surface area with anti-slip, dark-grey Plastic cover (RAL 7021) elegant, tactile and optical contrasting Handle Projection 450 mm Width Wall plate 94 mm, Height Wall plate 175 mm Load capacity up to 100 kg The Handle is Type approved Wall support grip will be at 4 places discretely mounted