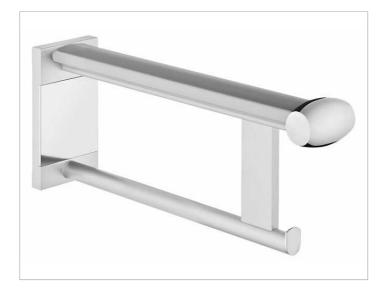

# Plan Care 34904010437 Supporting rail for washbasin

#### **SPECIFICATIONS**

KEUCO PLAN Supporting rail for washbasin 34904010437 with Hand towel holder and Hook High shine chrome-plate supporting rail for washbasin with Plastic covered Surface area in esthetic, practical and ergonomic Design Width Surface area with anti-slip, dark-grey Plastic cover (RAL 7021) elegant, tactile and optical contrasting Handle Projection 450 mm Width Wall plate 94 mm, Height Wall plate 175 mm Load capacity up to 100 kg The Handle is Type approved Wall support grip will be at 4 places discretely mounted