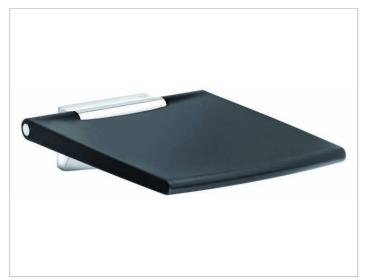

#### **Plan Care** 34983010037 Tip-up seat

#### **PRODUCT ATTRIBUTES**

wall mounted tip-up soft seat

#### SURFACE

chrome-plated/dark grey (RAL 7021)

#### **SPECIFICATIONS**

KEUCO PLAN CARE Tip-up seat 34983010037 dark-grey (RAL 7021) tip-up seat made from Polyurethane-foam in aesthetic, functional design, for wall mounting for safe seats in the shower area Wall bracket and chromed seat support as design element anti-static, easy Cleaning with max. 60% Ethanol- or Propanol solution can be disinfected, other disinfectants are not recommended fold-up seat up to 150 kg Width 450 mm, 500 mm length of the seat Projection 537 mm