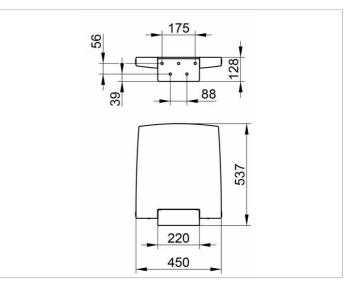

### PRODUCT

#### DRAWING

#### **SPECIFICATIONS**

KEUCO PLAN CARE Tip-up seat 34983010037 dark-grey (RAL 7021) tip-up seat made from Polyurethane-foam in aesthetic, functional design, for wall mounting for safe seats in the shower area Wall bracket and chromed seat support as design element anti-static, easy Cleaning with max. 60% Ethanol- or Propanol solution can be disinfected, other disinfectants are not recommended fold-up seat up to 150 kg Width 450 mm, 500 mm length of the seat Projection 537 mm