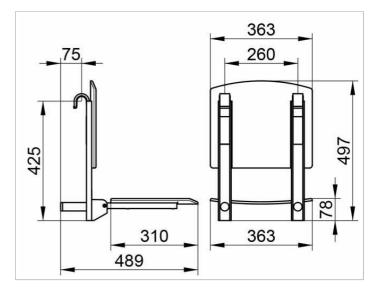

#### **DRAWING**

### **SPECIFICATIONS**

KEUCO PLAN CARE Tip-up seat 34981010037 tip-up seat in chrome-plated/dark-grey (RAL 7021) made from polypropylene in esthetic, practical design, for rail system safe seating arrangement in the shower anti-static, easy to clean plastic brackets for mounting onto support grip/ hand bar and plastic buffer onto wall tiles to tilt upwards, seat can carry weight up to 110 kg width 362 mm, length of area 310mm