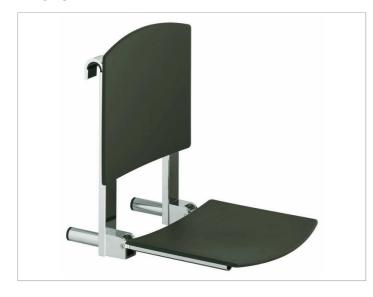

# PRODUCT DATA SHEET

Plan Care 34981010037 Tip-up seat

### **PRODUCT ATTRIBUTES**

for hanging into rail system or shower and bath rails tip-up seat, removable back rest for cleaning

### **SPECIFICATIONS**

KEUCO PLAN CARE Tip-up seat 34981010037 tip-up seat in chrome-plated/dark-grey (RAL 7021) made from polypropylene in esthetic, practical design, for rail system safe seating arrangement in the shower anti-static, easy to clean plastic brackets for mounting onto support grip/ hand bar and plastic buffer onto wall tiles to tilt upwards, seat can carry weight up to 110 kg width 362 mm, length of area 310mm