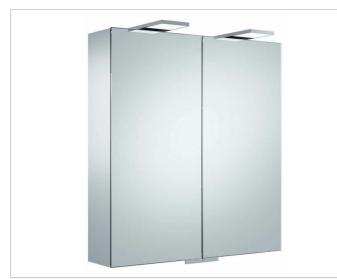

## Royal 15 14402171331 Mirror cabinet

## **PRODUCT ATTRIBUTES**

2 hinged double sided crystal mirror doors, exterior body sides mirrored Operation: external dimmer with the functions: - on/off - dim - changing between 3 lighting options Illumination: LED attachment light with direct illumination and indirect wall lighting, washbasin illumination in the bottom panel, light colour 3000 kelvin (warm white) LED 25 watt (lifespan > 30 000 hours), infnitely dimmable, lamps non-exchangeable EEK: A++, A+, A , 25 kWh/1000h

#### EQUIPMENT

- 1 shaver socket (internal)
- 2 x 3 adjustable glass shelves

#### SURFACE

silver anodized