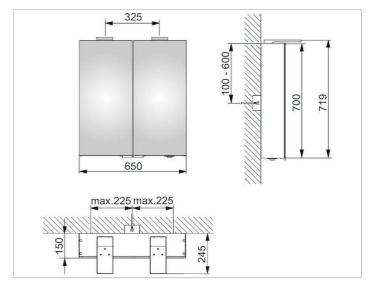

# KEUCO

## Royal 15 14402171331 Mirror cabinet

## PRODUCT



#### DRAWING



## **PRODUCT ATTRIBUTES**

2 hinged double sided crystal mirror doors, exterior body sides mirrored Operation: external dimmer with the functions: - on/off - dim - changing between 3 lighting options Illumination: LED attachment light with direct illumination and indirect wall lighting, washbasin illumination in the bottom panel, light colour 3000 kelvin (warm white) LED 25 watt (lifespan > 30 000 hours), infnitely dimmable, lamps non-exchangeable EEK: A++, A+, A , 25 kWh/1000h

#### EQUIPMENT

- 1 shaver socket (internal)
- 2 x 3 adjustable glass shelves

#### SURFACE

silver anodized

## DIMENSION

650 x 720 x 150 mm