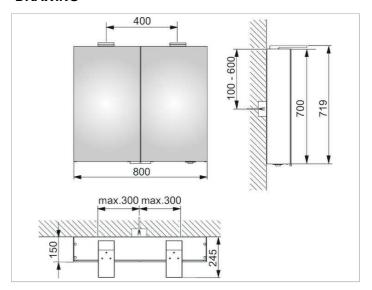

# PRODUCT DATA SHEET



# Royal 15 14403171331 Mirror cabinet

#### **PRODUCT**



#### **DRAWING**



### **PRODUCT ATTRIBUTES**

2 hinged double sided crystal mirror doors, exterior body sides mirrored Operation:

- external dimmer with the functions:
- on/off
- dim
- changing between 3 lighting options Illumination:

LED attachment light with direct illumination and indirect wall lighting, washbasin illumination in the bottom panel, light colour 3000 kelvin (warm white)
LED 25 watt (lifespan > 30 000 hours), infnitely dimmable, lamps non-exchangeable EEK: A++, A+, A , 25 kWh/1000h

## **EQUIPMENT**

- 1 shaver socket (internal)
- 2 x 3 adjustable glass shelves

### **SURFACE**

silver anodized

## **DIMENSION**

800 x 720 x 150 mm