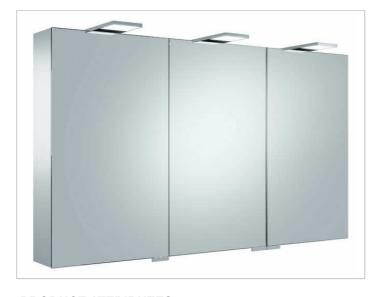

#### **PRODUCT**

## **PRODUCT ATTRIBUTES**

3 hinged double sided crystal mirror doors, exterior body sides mirrored Operation:

external dimmer with the functions:

- on/off
- dim
- changing between 3 lighting options Illumination:

LED attachment light with direct illumination and indirect wall lighting, washbasin illumination in the bottom panel, light colour 3000 kelvin (warm white)
LED 39 watt (lifespan > 30 000 hours), infnitely dimmable, lamps non-exchangeable EEK: A++, A+, A , 39 kWh/1000h

#### **SURFACE**

silver anodized