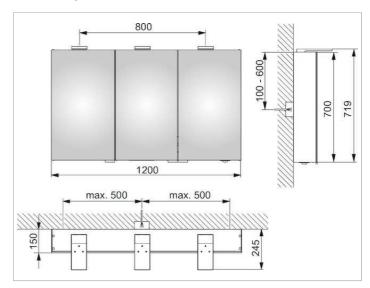

# PRODUCT DATA SHEET



## Royal 15 14405171331 Mirror cabinet

#### **PRODUCT**



#### **DRAWING**



## **PRODUCT ATTRIBUTES**

3 hinged double sided crystal mirror doors, exterior body sides mirrored Operation:

external dimmer with the functions:

- on/off
- dim
- changing between 3 lighting options Illumination:

LED attachment light with direct illumination and indirect wall lighting, washbasin illumination in the bottom panel, light colour 3000 kelvin (warm white)
LED 39 watt (lifespan > 30 000 hours), infnitely dimmable, lamps non-exchangeable EEK: A++, A+, A , 39 kWh/1000h

## **EQUIPMENT**

- 1 shaver socket (internal)
- 3 x 3 adjustable glass shelves

#### **SURFACE**

silver anodized

### **DIMENSION**

1200 x 720 x 150 mm