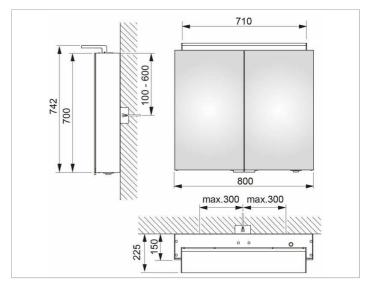

# PRODUCT DATA SHEET

## Royal L1 13602171331 Mirror cabinet

### PRODUCT



#### DRAWING



KEUCC

## **PRODUCT ATTRIBUTES**

2 hinged double sided crystal mirror doors, exterior body sides mirrored
Operation:
External dimmer with the functions:
- on/off
- dim
- Changing between 3 lighting options
Illumination:
Attachment light with direct illumination and indirect wall

lighting, additional washbasin illumination in the bottom panel light colour 3000 kelvin (warm white), LED 24 watt (lifespan > 30.000 hours)

infinitely dimmable, lamps non-exchangeable EEK: A++, A+, A , 24 kWh/1000h

#### EQUIPMENT

- 1 shaver socket (internal)
- 2 x 3 adjustable glass shelves

#### SURFACE

silver anodized

## DIMENSION

650 x 742 x 150 mm