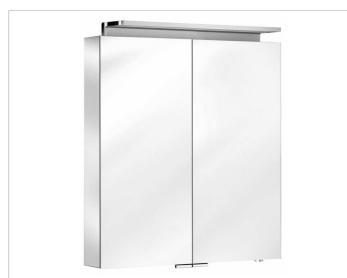

### PRODUCT

## **PRODUCT ATTRIBUTES**

2 hinged double sided crystal mirror doors, exterior body sides mirrored
Operation:
External dimmer with the functions:
- on/off
- dim
- Changing between 3 lighting options
Illumination:
Attachment light with direct illumination and indirect wall