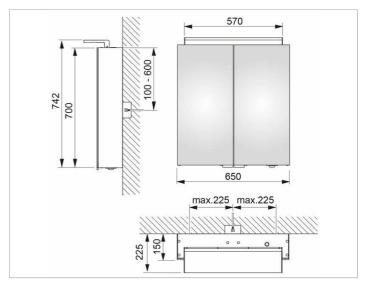

# PRODUCT DATA SHEET

## Royal L1 13602171332 Mirror cabinet

### PRODUCT



### DRAWING



KEUCC

## **PRODUCT ATTRIBUTES**

2 hinged double sided crystal mirror doors, exterior body sides mirrored, 2 interior drawers Operation:

External dimmer with the functions:

- on/off
- dim Changing between 3 lighting options

- Changing i Illumination:

Attachment light with direct illumination and indirect wall lighting, additonal washbasin illumination in the bottom panel

light colour 3000 kelvin (warm white), LED 24 watt (lifespan > 30.000 hours) infinitely dimmable, lamps non-exchangeable EEK: A++, A+, A , 24 kWh/1000h

#### EQUIPMENT

- 1 shaver socket (internal)
- 2 x 3 adjustable glass shelves

#### SURFACE

silver anodized

#### DIMENSION

650 x 742 x 150 mm