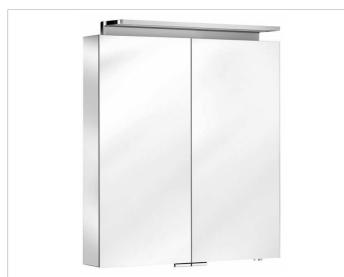

### PRODUCT

## **PRODUCT ATTRIBUTES**

2 hinged double sided crystal mirror doors, exterior body sides mirrored, 2 interior drawers Operation:

External dimmer with the functions:

- on/off
- dim Changing between 3 lighting options

- Changing i Illumination:

Attachment light with direct illumination and indirect wall lighting, additonal washbasin illumination in the bottom panel

light colour 3000 kelvin (warm white), LED 24 watt (lifespan > 30.000 hours) infinitely dimmable, lamps non-exchangeable EEK: A++, A+, A , 24 kWh/1000h