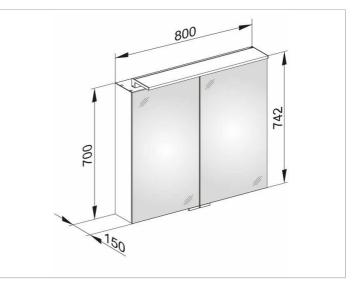

# PRODUCT DATA SHEET

## Royal L1 13603171331 Mirror cabinet

#### PRODUCT



DRAWING



KEUCC

#### **PRODUCT ATTRIBUTES**

2 hinged double sided crystal mirror doors, exterior body sides mirrored Operation: External dimmer with the functions: - on/off - dim - Changing between 3 lighting options Illumination: Attachment light with direct illumination and indirect wall lighting, additonal washbasin illumination in the bottom panel light colour 3000 kelvin (warm white),

LED 26 watt (lifespan > 30.000 hours) infinitely dimmable, lamps non-exchangeable EEK: A++, A+, A , 26 kWh/1000h

#### EQUIPMENT

- 1 shaver socket (internal)
- 2 x 3 adjustable glass shelves

#### SURFACE

silver anodized

### DIMENSION

800 x 742 x 150 mm