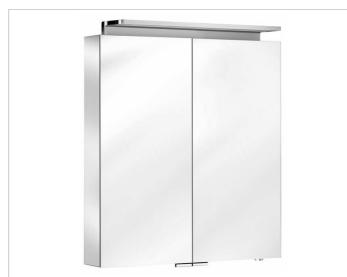

#### **PRODUCT ATTRIBUTES**

2 hinged double sided crystal mirror doors, exterior body sides mirrored Operation: External dimmer with the functions: - on/off - dim - Changing between 3 lighting options Illumination: Attachment light with direct illumination and indirect wall lighting, additonal washbasin illumination in the bottom panel light colour 3000 kelvin (warm white),

#### EQUIPMENT

- 1 shaver socket (internal)
- 2 x 3 adjustable glass shelves

#### SURFACE

silver anodized