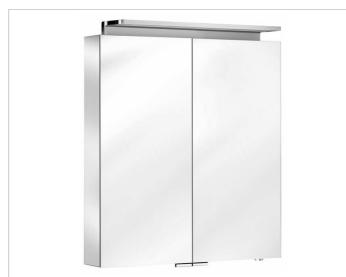

# Royal L1 13603171332 Mirror cabinet

# **PRODUCT ATTRIBUTES**

2 hinged double sided crystal mirror doors, exterior body sides mirrored, 2 interior drawers Operation:

External dimmer with the functions:

- on/off
- dim - Changing between 3 lighting options

Illumination:

Attachment light with direct illumination and indirect wall lighting, additonal washbasin illumination in the bottom panel light colour 3000 kelvin (warm white),

LED 26 watt (lifespan > 30.000 hours) infinitely dimmable, lamps non-exchangeable EEK: A++, A+, A , 26 kWh/1000h

# SURFACE

silver anodized