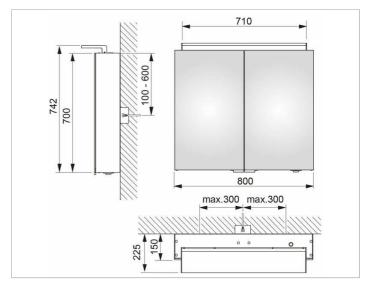

# **PRODUCT DATA SHEET**

# Royal L1 13603171332 Mirror cabinet

#### PRODUCT



#### DRAWING



KEUCC

# **PRODUCT ATTRIBUTES**

2 hinged double sided crystal mirror doors, exterior body sides mirrored, 2 interior drawers Operation:

External dimmer with the functions:

- on/off
- dim - Changing between 3 lighting options

Illumination:

Attachment light with direct illumination and indirect wall lighting, additonal washbasin illumination in the bottom panel light colour 3000 kelvin (warm white),

LED 26 watt (lifespan > 30.000 hours) infinitely dimmable, lamps non-exchangeable EEK: A++, A+, A , 26 kWh/1000h

EQUIPMENT

- 1 shaver socket (internal)
- 2 x 3 adjustable glass shelves

# SURFACE

silver anodized

## DIMENSION

800 x 742 x 150 mm