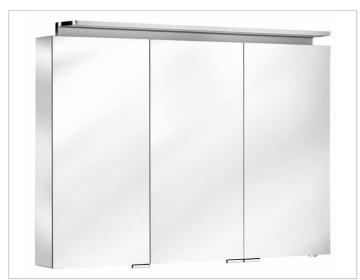

#### PRODUCT

#### **PRODUCT ATTRIBUTES**

3 hinged double sided crystal mirror doors, exterior body sides mirrored Operation: External dimmer with the functions: - on/off - dim - Changing between 3 lighting options Illumination: Attachment light with direct illumination and indirect wall lighting, additonal washbasin illumination in the bottom panel light colour 3000 kelvin (warm white), LED 42 watt (lifespan > 30.000 hours) infinitely dimmable, lamps non-exchangeable