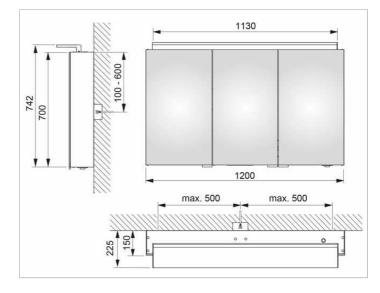

# PRODUCT DATA SHEET

# KEUCO

## Royal L1 13605171331 Mirror cabinet

#### PRODUCT



#### DRAWING



#### **PRODUCT ATTRIBUTES**

3 hinged double sided crystal mirror doors, exterior body sides mirrored Operation: External dimmer with the functions: - on/off - dim - Changing between 3 lighting options Illumination: Attachment light with direct illumination and indirect wall lighting, additonal washbasin illumination in the bottom panel light colour 3000 kelvin (warm white), LED 42 watt (lifespan > 30.000 hours) infinitely dimmable, lamps non-exchangeable

infinitely dimmable, lamps non-exchangeable EEK: A++, A+, A , 42 kWh/1000h

### EQUIPMENT

- 1 shaver socket (internal)
- 3 x 3 adjustable glass shelves

#### SURFACE

silver anodized

#### DIMENSION

1200 x 742 x 150 mm