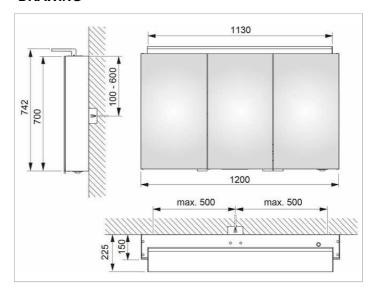

# PRODUCT DATA SHEET



# Royal L1 13605171332 Mirror cabinet

#### **PRODUCT**



### **DRAWING**



### **PRODUCT ATTRIBUTES**

3 hinged double sided crystal mirror doors, exterior body sides mirrored, 2 interior drawers Operation:

External dimmer with the functions:

- on/off
- dim
- Changing between 3 lighting options Illumination:

Attachment light with direct illumination and indirect wall lighting, additional washbasin illumination in the bottom

light colour 3000 kelvin (warm white), LED 42 watt (lifespan > 30.000 hours) infinitely dimmable, lamps non-exchangeable EEK: A++, A+, A , 42 kWh/1000h

#### **EQUIPMENT**

- 1 shaver socket (internal)3 x 3 adjustable glass shelves

### **SURFACE**

silver anodized

## **DIMENSION**

1200 x 742 x 150 mm