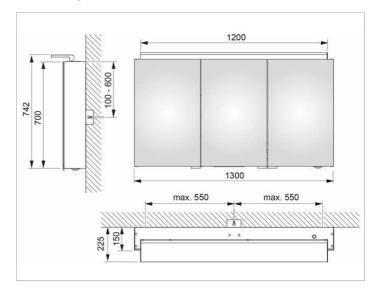

# PRODUCT DATA SHEET



# Royal L1 13606171331 Mirror cabinet

#### **PRODUCT**



### **DRAWING**



### **PRODUCT ATTRIBUTES**

3 hinged double sided crystal mirror doors, exterior body sides mirrored Operation:

External dimmer with the functions: - on/off

- dim
- Changing between 3 lighting options

Illumination:

Attachment light with direct illumination and indirect wall lighting, additional washbasin illumination in the bottom

light colour 3000 kelvin (warm white), LED 44 watt (lifespan > 30.000 hours) infinitely dimmable, lamps non-exchangeable EEK: A++, A+, A , 44 kWh/1000h

## **EQUIPMENT**

- 1 shaver socket (internal)3 x 3 adjustable glass shelves

### **SURFACE**

silver anodized

### **DIMENSION**

1300 x 742 x 150 mm