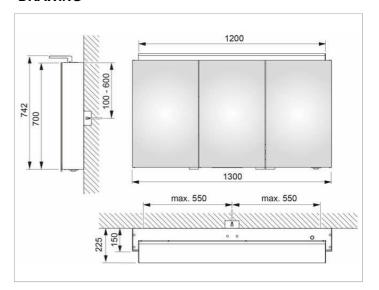

# PRODUCT DATA SHEET



# Royal L1 13606171332 Mirror cabinet

#### **PRODUCT**



### **DRAWING**



### **PRODUCT ATTRIBUTES**

3 hinged double sided crystal mirror doors, exterior body sides mirrored, 2 interior drawers Operation:

External dimmer with the functions:

- on/off
- dim
- Changing between 3 lighting options Illumination:

Attachment light with direct illumination and indirect wall lighting, additional washbasin illumination in the bottom

light colour 3000 kelvin (warm white), LED 44 watt (lifespan > 30.000 hours) infinitely dimmable, lamps non-exchangeable EEK: A++, A+, A , 44 kWh/1000h

## **EQUIPMENT**

- 1 shaver socket (internal)3 x 3 adjustable glass shelves

### **SURFACE**

silver anodized

### **DIMENSION**

1300 x 742 x 150 mm