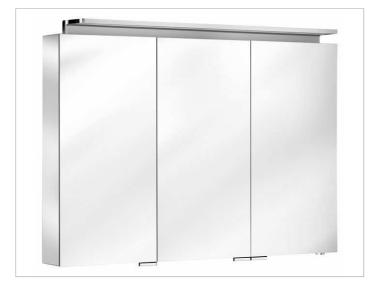

#### **PRODUCT**

### **PRODUCT ATTRIBUTES**

3 hinged double sided crystal mirror doors, exterior body sides mirrored, 2 interior drawers Operation:

External dimmer with the functions:

- on/off
- dim
- Changing between 3 lighting options Illumination:

Attachment light with direct illumination and indirect wall lighting, additional washbasin illumination in the bottom

light colour 3000 kelvin (warm white), LED 44 watt (lifespan > 30.000 hours) infinitely dimmable, lamps non-exchangeable EEK: A++, A+, A , 44 kWh/1000h

## **EQUIPMENT**

- 1 shaver socket (internal)3 x 3 adjustable glass shelves

### **SURFACE**

silver anodized