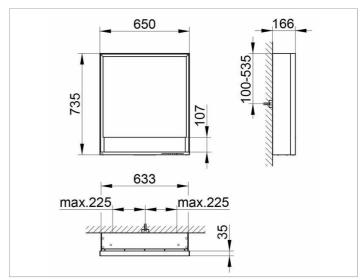

## PRODUCT DATA SHEET



# Royal Lumos 14301171131 Mirror cabinet

### **PRODUCT**



### **DRAWING**



### **PRODUCT ATTRIBUTES**

wall mounted,

adjustable light colour from 2700 kelvin (warm white) to 6500 kelvin (daylight),

1 hinged double sided crystal mirrored door,

Body: aluminium silver anodized

Body panels made from rear-lacquered white glass interior rear wall mirrored

Operation:

key panel with capacitive touch sensor, integrated extension function for e.g. ligth switch

Illumination: frame lighting and washbasin/shelf light separately, infinitely dimmable and can be switched on/off LED 54 watt (lifespan > 30.000 hours) infinitely dimmable, lamps non-exchangeable EEK: A++, A+, A , 54 kWh/1000h

### **EQUIPMENT**

- 1 shaver socket
- 2 adjustable glass shelves
- storage space across full width
- soft-closing doors

### **SURFACE**

silver anodized/right hand

### **DIMENSION*