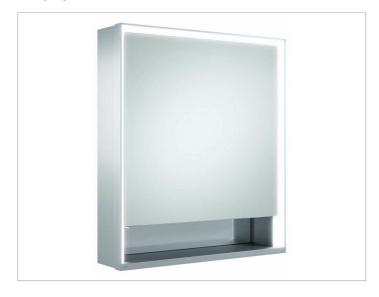

# Royal Lumos 14301171131 Mirror cabinet

### **PRODUCT**

### **PRODUCT ATTRIBUTES**

wall mounted,

adjustable light colour from 2700 kelvin (warm white) to 6500 kelvin (daylight),

1 hinged double sided crystal mirrored door,

Body: aluminium silver anodized

Body panels made from rear-lacquered white glass interior rear wall mirrored

### **EQUIPMENT**

- 1 shaver socket
- 2 adjustable glass shelves
- storage space across full width
- soft-closing doors