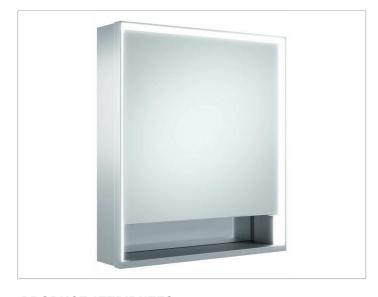

# **Royal Lumos** 14301171231 Mirror cabinet

### **PRODUCT ATTRIBUTES**

wall mounted,

adjustable light colour from 2700 kelvin (warm white) to 6500 kelvin (daylight),

1 hinged double sided crystal mirrored door,

Body: aluminium silver anodized

Body panels made from rear-lacquered white glass interior rear wall mirrored

## **EQUIPMENT**

- 1 shaver socket
- 2 adjustable glass shelves
- storage space across full width
- soft-closing doors