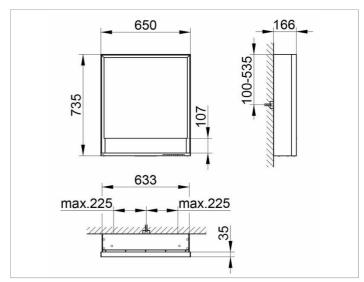

# PRODUCT DATA SHEET



# **Royal Lumos** 14301171231 Mirror cabinet

### **PRODUCT**



### **DRAWING**



### **PRODUCT ATTRIBUTES**

wall mounted,

adjustable light colour from 2700 kelvin (warm white) to 6500 kelvin (daylight),

1 hinged double sided crystal mirrored door,

Body: aluminium silver anodized

Body panels made from rear-lacquered white glass interior rear wall mirrored

Operation:

key panel with capacitive touch sensor, integrated extension function for e.g. ligth switch

Illumination:

frame lighting and washbasin/shelf light separately, infinitely dimmable and can be switched on/off LED 54 watt (lifespan > 30.000 hours) infinitely dimmable, lamps non-exchangeable EEK: A++, A+, A , 54 kWh/1000h

## **EQUIPMENT**

- 1 shaver socket
- 2 adjustable glass shelves
- storage space across full width
- soft-closing doors

### **SURFACE**

silver anodized/left hand

### **DIMENSION**