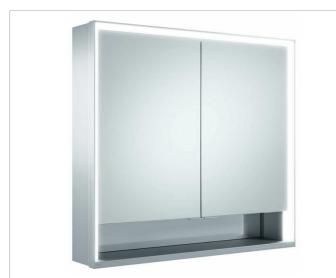

# Royal Lumos 14302171331 Mirror cabinet

# **PRODUCT ATTRIBUTES**

wall mounted, adjustable light colour from 2700 kelvin (warm white) to 6500 kelvin (daylight), 2 hinged double sided crystal mirrored doors, Body: aluminium silver anodized Body panels made from rear-lacquered white glass interior rear wall mirrored Operation: key panel with capacitive touch sensor, integrated extension function for e.g. ligth switch Illumination: frame lighting and washbasin/shelf light separately, infinitely dimmable and can be switched on/off LED 56 watt (lifespan > 30.000 hours) infinitely dimmable, lamps non-exchangeable EEK: A++, A+, A, 56 kWh/1000h

#### EQUIPMENT

- 1 shaver socket
- 2 x 2 adjustable glass shelves
- storage space across full width
- soft-closing doors

SURFACE

silver anodized