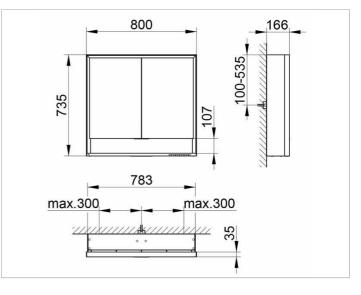

# PRODUCT DATA SHEET

# Royal Lumos 14302171331 Mirror cabinet

## PRODUCT



### DRAWING



KEUCC

# **PRODUCT ATTRIBUTES**

wall mounted, adjustable light colour from 2700 kelvin (warm white) to 6500 kelvin (daylight), 2 hinged double sided crystal mirrored doors, Body: aluminium silver anodized Body panels made from rear-lacquered white glass interior rear wall mirrored Operation: key panel with capacitive touch sensor, integrated extension function for e.g. ligth switch Illumination: frame lighting and washbasin/shelf light separately, infinitely dimmable and can be switched on/off LED 56 watt (lifespan > 30.000 hours) infinitely dimmable, lamps non-exchangeable EEK: A++, A+, A, 56 kWh/1000h

#### EQUIPMENT

- 1 shaver socket
- 2 x 2 adjustable glass shelves
- storage space across full width
- soft-closing doors

SURFACE

silver anodized

#### DIMENSION

800 x 735 x 165 mm