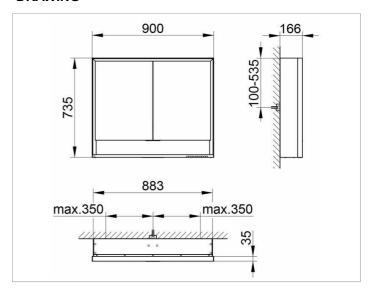

# PRODUCT DATA SHEET



# **Royal Lumos** 14303171331 Mirror cabinet

### **PRODUCT**



### **DRAWING**



### **PRODUCT ATTRIBUTES**

wall mounted,

adjustable light colour from 2700 kelvin (warm white) to 6500 kelvin (daylight),

2 hinged double sided crystal mirrored doors,

Body: aluminium silver anodized

Body panels made from rear-lacquered white glass interior rear wall mirrored

Operation:

key panel with capacitive touch sensor, integrated extension function for e.g. ligth switch Illumination:

frame lighting and washbasin/shelf light separately, infinitely dimmable and can be switched on/off LED 58 watt (lifespan > 30.000 hours) infinitely dimmable, lamps non-exchangeable

EEK: A++, A+, A , 58 kWh/1000h

## **EQUIPMENT**

- 1 shaver socket
- 2 x 2 adjustable glass shelves
- storage space across full width
- soft-closing doors

### **SURFACE**

silver anodized

### **DIMENSION**

900