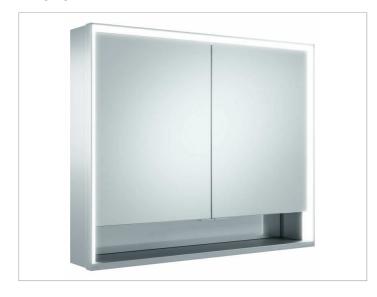

### **PRODUCT**

### **PRODUCT ATTRIBUTES**

wall mounted,

adjustable light colour from 2700 kelvin (warm white) to 6500 kelvin (daylight),

2 hinged double sided crystal mirrored doors,

Body: aluminium silver anodized

Body panels made from rear-lacquered white glass interior rear wall mirrored

Operation:

key panel with capacitive touch sensor, integrated extension function for e.g. ligth switch Illumination:

frame lighting and washbasin/shelf light separately, infinitely dimmable and can be switched on/off LED 58 watt (lifespan > 30.000 hours) infinitely dimmable, lamps non-exchangeable

## **EQUIPMENT**

- 1 shaver socket
- 2 x 2 adjustable glass shelves
- storage space across full width
- soft-closing doors

### **SURFACE**

silver anodized