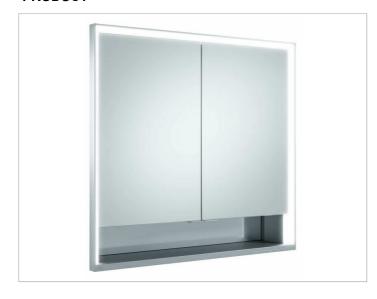

# Royal Lumos 14312171331 Mirror cabinet

## **PRODUCT ATTRIBUTES**

for recessed installation, adjustable light colour from 2700 kelvin (warm white) to 6500 kelvin (daylight), 2 hinged double sided crystal mirrored doors, Body: aluminium silver anodized interior rear wall mirrored Operation:

key panel with capacitive touch sensor, integrated extension function for e.g. ligth switch Illumination:

frame lighting and washbasin/shelf light separately, infinitely dimmable and can be switched on/off LED 56 watt (lifespan > 30.000 hours) infinitely dimmable, lamps non-exchangeable EEK: A++, A+, A , 56 kWh/1000h

### **EQUIPMENT**

- 1 shaver socket
- 2 x 2 adjustable glass shelves
- storage space across full width
- soft-closing doors

### **SURFACE**

silver anodized