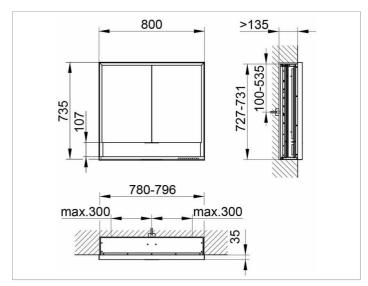

# PRODUCT DATA SHEET



# Royal Lumos 14312171331 Mirror cabinet

#### **PRODUCT**



### **DRAWING**



## **PRODUCT ATTRIBUTES**

for recessed installation, adjustable light colour from 2700 kelvin (warm white) to 6500 kelvin (daylight), 2 hinged double sided crystal mirrored doors, Body: aluminium silver anodized interior rear wall mirrored Operation:

key panel with capacitive touch sensor, integrated extension function for e.g. ligth switch Illumination:

frame lighting and washbasin/shelf light separately, infinitely dimmable and can be switched on/off LED 56 watt (lifespan > 30.000 hours) infinitely dimmable, lamps non-exchangeable EEK: A++, A+, A , 56 kWh/1000h

### **EQUIPMENT**

- 1 shaver socket
- 2 x 2 adjustable glass shelves
- storage space across full width
- soft-closing doors

### **SURFACE**

silver anodized

### **DIMENSION**

800 x 735 x 165 mm