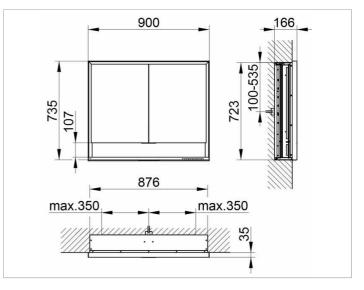

# PRODUCT DATA SHEET

# Royal Lumos 14313171331 Mirror cabinet

#### PRODUCT



#### DRAWING



KEUCC

### **PRODUCT ATTRIBUTES**

for recessed installation, adjustable light colour from 2700 kelvin (warm white) to 6500 kelvin (daylight), 2 hinged double sided crystal mirrored doors, Body: aluminium silver anodized interior rear wall mirrored Operation: key panel with capacitive touch sensor, integrated extension function for e.g. ligth switch Illumination: frame lighting and washbasin/shelf light separately, infinitely dimmable and can be switched on/off LED 58 watt (lifespan > 30.000 hours) infinitely dimmable, lamps non-exchangeable EEK: A++, A+, A, 58 kWh/1000h

### EQUIPMENT

- 1 shaver socket
- 2 x 2 adjustable glass shelves
- storage space across full width - soft-closing doors
- solt-closing door

# SURFACE

silver anodized

#### DIMENSION

900 x 735 x 165 mm