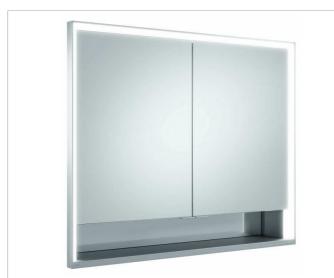

# Royal Lumos 14313171331 Mirror cabinet

### **PRODUCT ATTRIBUTES**

for recessed installation, adjustable light colour from 2700 kelvin (warm white) to 6500 kelvin (daylight), 2 hinged double sided crystal mirrored doors, Body: aluminium silver anodized interior rear wall mirrored Operation: key panel with capacitive touch sensor, integrated extension function for e.g. ligth switch Illumination: frame lighting and washbasin/shelf light separately, infinitely dimmable and can be switched on/off LED 58 watt (lifespan > 30.000 hours) infinitely dimmable, lamps non-exchangeable EEK: A++, A+, A, 58 kWh/1000h

### EQUIPMENT

- 1 shaver socket
- 2 x 2 adjustable glass shelves
- storage space across full width - soft-closing doors
- solt-closing door