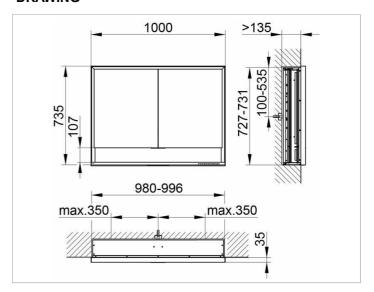

# PRODUCT DATA SHEET



# Royal Lumos 14314171331 Mirror cabinet

### **PRODUCT**



### **DRAWING**



## **PRODUCT ATTRIBUTES**

for recessed installation, adjustable light colour from 2700 kelvin (warm white) to 6500 kelvin (daylight), 2 hinged double sided crystal mirrored doors, Body: aluminium silver anodized interior rear wall mirrored Operation:

key panel with capacitive touch sensor, integrated extension function for e.g. ligth switch Illumination:

frame lighting and washbasin/shelf light separately, infinitely dimmable and can be switched on/off LED 60 watt (lifespan > 30.000 hours) infinitely dimmable, lamps non-exchangeable EEK: A++, A+, A, 60 kWh/1000h

### **EQUIPMENT**

- 1 shaver socket
- 2 x 2 adjustable glass shelves
- storage space across full width
- soft-closing doors

## **SURFACE**

silver anodized

### **DIMENSION**

1000 x 735 x 165 mm