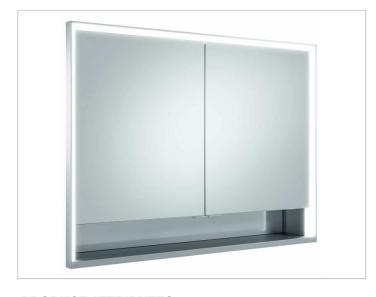

### **PRODUCT**

## **PRODUCT ATTRIBUTES**

for recessed installation, adjustable light colour from 2700 kelvin (warm white) to 6500 kelvin (daylight), 2 hinged double sided crystal mirrored doors, Body: aluminium silver anodized interior rear wall mirrored Operation:

### **EQUIPMENT**

- 1 shaver socket
- 2 x 2 adjustable glass shelves
- storage space across full width
- soft-closing doors