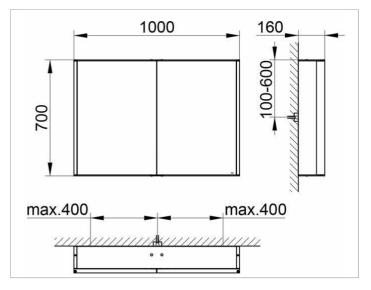

# **PRODUCT DATA SHEET**

## **Royal Match** 12803171331 Mirror cabinet

### PRODUCT



#### DRAWING



KEUCC

## **PRODUCT ATTRIBUTES**

wall mounted,

2 hinged double sided crystal mirror doors, body in aluminium silver anodized, rear panel in back-lacquered white glass Operation:

control panel with capacitive touch sensor, optional to be operated via the light switch Illumination:

LED 2 x 12,5 watt (lifespan > 30.000 hours), light colour 3000 kelvin (warm white), infinitely dimmable, lamps non-exchangeable EEK: A++, A+, A , 25 kWh/1000h

#### EQUIPMENT

- 1 shaver socket (internal) - 2 x 3 adjustable glass shelves

- interior lighting

## SURFACE

silver anodized

DIMENSION

1000 x 700 x 160 mm