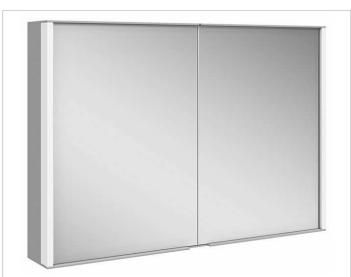

## **Royal Match** 12803171331 Mirror cabinet

## **PRODUCT ATTRIBUTES**

wall mounted,

2 hinged double sided crystal mirror doors, body in aluminium silver anodized, rear panel in back-lacquered white glass Operation:

control panel with capacitive touch sensor, optional to be operated via the light switch Illumination: