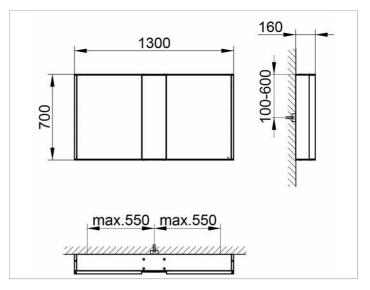

# **PRODUCT DATA SHEET**

## **Royal Match** 12805171331 Mirror cabinet

### PRODUCT



#### DRAWING



KEUCC

## **PRODUCT ATTRIBUTES**

wall mounted,

1 fixed mirror unit (centric)

2 hinged double sided crystal mirror doors, body in aluminium silver anodized,

rear panel in back-lacquered white glass Operation:

control panel with capacitive touch sensor, optional to be operated via the light switch Illumination:

LED 2 x 12,5 watt (lifespan > 30.000 hours), light colour 3000 kelvin (warm white), infinitely dimmable, lamps non-exchangeable EEK: A++, A+, A , 25 kWh/1000h

### EQUIPMENT

- 1 shaver socket (internal)

- 2 x 3 adjustable glass shelves

- interior lighting

SURFACE

silver anodized

#### DIMENSION

1300 x 700 x 160 mm