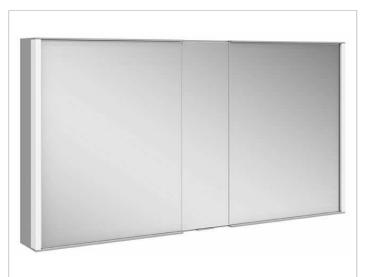

## **Royal Match** 12805171331 Mirror cabinet

## **PRODUCT ATTRIBUTES**

wall mounted,

1 fixed mirror unit (centric)

2 hinged double sided crystal mirror doors, body in aluminium silver anodized,

rear panel in back-lacquered white glass Operation:

control panel with capacitive touch sensor, optional to be operated via the light switch Illumination: