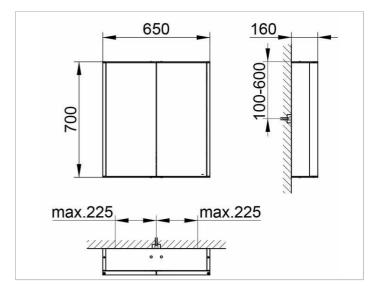

# PRODUCT DATA SHEET



# **Royal Match** 12811171331 Mirror cabinet

#### **PRODUCT**



## **DRAWING**



# **PRODUCT ATTRIBUTES**

for recessed installation 2 hinged double sided crystal mirror doors, body in aluminium silver anodized, rear panel in back-lacquered white glass Operation:

control panel with capacitive touch sensor, optional to be operated via the light switch Illumination:

LED 2 x 12,5 watt (lifespan > 30.000 hours), light colour 3000 kelvin (warm white), infinitely dimmable, lamps non-exchangeable EEK: A++, A+, A, 25 kWh/1000h

# **EQUIPMENT**

- 1 shaver socket (internal)2 x 3 adjustable glass shelves
- interior lighting

## **SURFACE**

silver anodized

## **DIMENSION**

650 x 700 x 150 mm