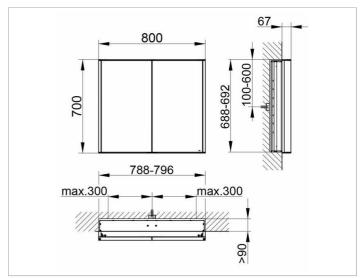

# PRODUCT DATA SHEET



# **Royal Match** 12812171331 Mirror cabinet

#### **PRODUCT**



#### **DRAWING**



# **PRODUCT ATTRIBUTES**

for recessed installation 2 hinged double sided crystal mirror doors, body in aluminium silver anodized, rear panel in back-lacquered white glass Operation:

control panel with capacitive touch sensor, optional to be operated via the light switch Illumination:

LED 2 x 12,5 watt (lifespan > 30.000 hours), light colour 3000 kelvin (warm white), infinitely dimmable, lamps non-exchangeable EEK: A++, A+, A, 25 kWh/1000h

## **EQUIPMENT**

- 1 shaver socket (internal)2 x 3 adjustable glass shelves
- interior lighting

### **SURFACE**

silver anodized

### **DIMENSION**

800 x 700 x 150 mm