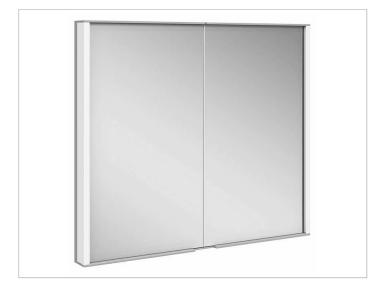

# **Royal Match** 12812171331 Mirror cabinet

# **PRODUCT ATTRIBUTES**

for recessed installation 2 hinged double sided crystal mirror doors, body in aluminium silver anodized, rear panel in back-lacquered white glass Operation:

control panel with capacitive touch sensor, optional to be operated via the light switch Illumination: