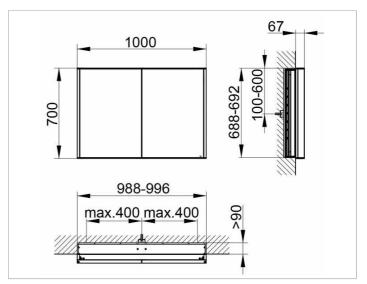

# PRODUCT DATA SHEET



# **Royal Match** 12813171331 Mirror cabinet

### **PRODUCT**



### **DRAWING**



## **PRODUCT ATTRIBUTES**

for recessed installation 2 hinged double sided crystal mirror doors, body in aluminium silver anodized, rear panel in back-lacquered white glass Operation:

control panel with capacitive touch sensor, optional to be operated via the light switch Illumination:

LED 2 x 12,5 watt (lifespan > 30.000 hours), light colour 3000 kelvin (warm white), infinitely dimmable, lamps non-exchangeable EEK: A++, A+, A, 25 kWh/1000h

## **EQUIPMENT**

- 1 shaver socket (internal)2 x 3 adjustable glass shelves
- interior lighting

## **SURFACE**

silver anodized

### **DIMENSION**

1000 x 700 x 150 mm