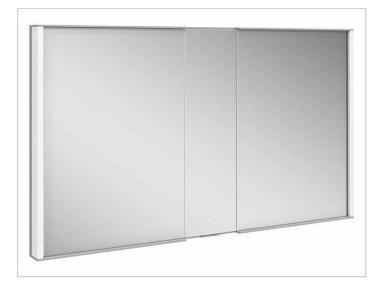

#### **PRODUCT**

## **PRODUCT ATTRIBUTES**

for recessed installation 1 fixed mirror unit (centric) 2 hinged double sided crystal mirror doors, body in aluminium silver anodized, rear panel in back-lacquered white glass Operation: