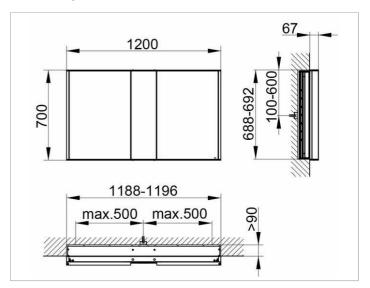

# PRODUCT DATA SHEET



# Royal Match 12814171331 Mirror cabinet

#### **PRODUCT**



#### **DRAWING**



## **PRODUCT ATTRIBUTES**

for recessed installation 1 fixed mirror unit (centric) 2 hinged double sided crystal mirror doors, body in aluminium silver anodized, rear panel in back-lacquered white glass Operation:

control panel with capacitive touch sensor, optional to be operated via the light switch Illumination:

LED 2 x 12,5 watt (lifespan > 30.000 hours), light colour 3000 kelvin (warm white), infinitely dimmable, lamps non-exchangeable EEK: A++, A+, A , 25 kWh/1000h

#### **EQUIPMENT**

- 1 shaver socket (internal)
- 2 x 3 adjustable glass shelves
- interior lighting

## **SURFACE**

silver anodized

### **DIMENSION**

1200 x 700 x 150 mm