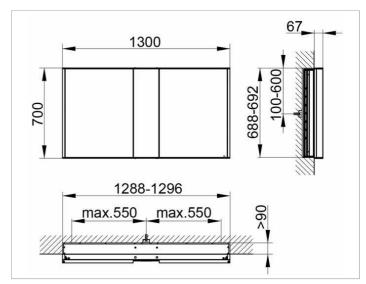

# PRODUCT DATA SHEET



# Royal Match 12815171331 Mirror cabinet

#### **PRODUCT**



#### **DRAWING**



## **PRODUCT ATTRIBUTES**

for recessed installation 1 fixed mirror unit (centric) 2 hinged double sided crystal mirror doors, body in aluminium silver anodized, rear panel in back-lacquered white glass Operation:

control panel with capacitive touch sensor, optional to be operated via the light switch Illumination:

LED 2 x 12,5 watt (lifespan > 30.000 hours), light colour 3000 kelvin (warm white), infinitely dimmable, lamps non-exchangeable EEK: A++, A+, A , 25 kWh/1000h

#### **EQUIPMENT**

- 1 shaver socket (internal)
- 2 x 3 adjustable glass shelves
- interior lighting

## **SURFACE**

silver anodized

### **DIMENSION**

1300 x 700 x 150 mm