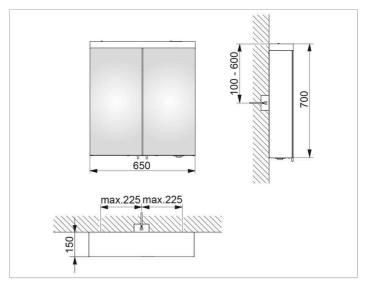

# PRODUCT DATA SHEET

# Royal Reflex.2 24202171331 Mirror cabinet

## PRODUCT



#### DRAWING



KEUCC

## **PRODUCT ATTRIBUTES**

2 hinged double sided crystal mirror doors, exterior body sides mirrored Operation: External dimmer with the functions: - on/off - dim - Changing between 3 lighting options Illumination: Illumination from above and

washbasin illumination in the bottom panel light colour 3000 kelvin (warm white), LED 22 watt (lifespan > 30.000 hours) infinitely dimmable, lamps non-exchangeable EEK: A++, A+, A , 22 kWh/1000h

#### EQUIPMENT

- 1 shaver socket (internal)

- 3 adjustable glass shelves
- soft-closing doors

## SURFACE

silver anodized

#### DIMENSION

650 x 700 x 150 mm