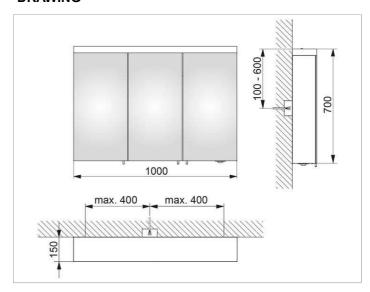

# PRODUCT DATA SHEET



# Royal Reflex.2 24204171331 Mirror cabinet

#### **PRODUCT**



#### **DRAWING**



### **PRODUCT ATTRIBUTES**

3 hinged double sided crystal mirror doors, exterior body sides mirrored Operation:

External dimmer with the functions:

- on/off
- dim
- Changing between 3 lighting options Illumination:

Illumination from above and washbasin illumination in the bottom panel light colour 3000 kelvin (warm white), LED 32 watt (lifespan > 30.000 hours) infinitely dimmable, lamps non-exchangeable EEK: A++, A+, A , 32 kWh/1000h

### **EQUIPMENT**

- 1 shaver socket (internal)
- 6 adjustable glass shelves
- soft-closing doors

### **SURFACE**

silver anodized

## **DIMENSION**

1000 x 700 x 150 mm