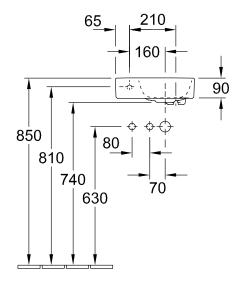

## TECHNICAL DRAWINGS

#### 43003R

#### 1. POSITION

| Model                         | 43003R                                                                                                                                                                                                                                                                                                 |  |
|-------------------------------|--------------------------------------------------------------------------------------------------------------------------------------------------------------------------------------------------------------------------------------------------------------------------------------------------------|--|
| Collection                    | Avento                                                                                                                                                                                                                                                                                                 |  |
| PROJECTS                      | DESIGN                                                                                                                                                                                                                                                                                                 |  |
| Width                         | 360 mm                                                                                                                                                                                                                                                                                                 |  |
| Depth                         | 220 mm                                                                                                                                                                                                                                                                                                 |  |
| Weight                        | 5,5 kg                                                                                                                                                                                                                                                                                                 |  |
| description                   | Sanitary ceramics basin right Optionally available: Outlet valve with ceramic cover.                                                                                                                                                                                                                   |  |
| Tap fitting / Tap hole remark | suitable for 1-hole tap fittings, tap hole punched out                                                                                                                                                                                                                                                 |  |
| Overflow remark               | without overflow, Please note:<br>unclosable outlet valve must be<br>used with models without overflow                                                                                                                                                                                                 |  |
| material                      | Sanitary ceramics                                                                                                                                                                                                                                                                                      |  |
| Specification texts           | Avento; Handwashbasin; Sanitary ceramics; Size: 360 x 220 mm; Rectangle; suitable for 1-hole tap fittings, tap hole punched out; without overflow; Please note: unclosable outlet valve must be used with models without overflow; basin right; Optionally available: Outlet valve with ceramic cover. |  |