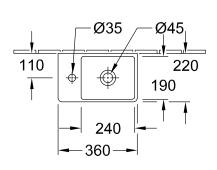

## TECHNICAL DRAWINGS

#### 43003R

#### 1. POSITION

| Model                         | 43003R                                                                                                                                                                                                                                                                                                 |  |
|-------------------------------|--------------------------------------------------------------------------------------------------------------------------------------------------------------------------------------------------------------------------------------------------------------------------------------------------------|--|
| Collection                    | Avento                                                                                                                                                                                                                                                                                                 |  |
| PROJECTS                      | DESIGN                                                                                                                                                                                                                                                                                                 |  |
| Width                         | 360 mm                                                                                                                                                                                                                                                                                                 |  |
| Depth                         | 220 mm                                                                                                                                                                                                                                                                                                 |  |
| Weight                        | 5,5 kg                                                                                                                                                                                                                                                                                                 |  |
| description                   | Sanitary ceramics basin right Optionally available: Outlet valve with ceramic cover.                                                                                                                                                                                                                   |  |
| Tap fitting / Tap hole remark | suitable for 1-hole tap fittings, tap hole punched out                                                                                                                                                                                                                                                 |  |
| Overflow remark               | without overflow, Please note:<br>unclosable outlet valve must be<br>used with models without overflow                                                                                                                                                                                                 |  |
| material                      | Sanitary ceramics                                                                                                                                                                                                                                                                                      |  |
| Specification texts           | Avento; Handwashbasin; Sanitary ceramics; Size: 360 x 220 mm; Rectangle; suitable for 1-hole tap fittings, tap hole punched out; without overflow; Please note: unclosable outlet valve must be used with models without overflow; basin right; Optionally available: Outlet valve with ceramic cover. |  |