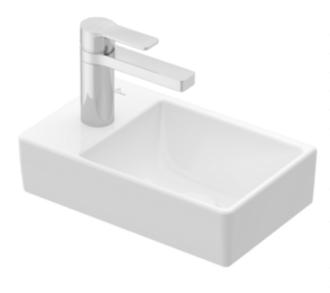

#### HANDWASHBASIN AVENTO

#### 1. POSITION

| Model                         | 43003R                                                                                                                                                                                                                                                                                                 |  |
|-------------------------------|--------------------------------------------------------------------------------------------------------------------------------------------------------------------------------------------------------------------------------------------------------------------------------------------------------|--|
| Collection                    | Avento                                                                                                                                                                                                                                                                                                 |  |
| PROJECTS                      | DESIGN                                                                                                                                                                                                                                                                                                 |  |
| Width                         | 360 mm                                                                                                                                                                                                                                                                                                 |  |
| Depth                         | 220 mm                                                                                                                                                                                                                                                                                                 |  |
| Weight                        | 5,5 kg                                                                                                                                                                                                                                                                                                 |  |
| description                   | Sanitary ceramics basin right Optionally available: Outlet valve with ceramic cover.                                                                                                                                                                                                                   |  |
| Tap fitting / Tap hole remark | suitable for 1-hole tap fittings, tap hole punched out                                                                                                                                                                                                                                                 |  |
| Overflow remark               | without overflow, Please note:<br>unclosable outlet valve must be<br>used with models without overflow                                                                                                                                                                                                 |  |
| material                      | Sanitary ceramics                                                                                                                                                                                                                                                                                      |  |
| Specification texts           | Avento; Handwashbasin; Sanitary ceramics; Size: 360 x 220 mm; Rectangle; suitable for 1-hole tap fittings, tap hole punched out; without overflow; Please note: unclosable outlet valve must be used with models without overflow; basin right; Optionally available: Outlet valve with ceramic cover. |  |