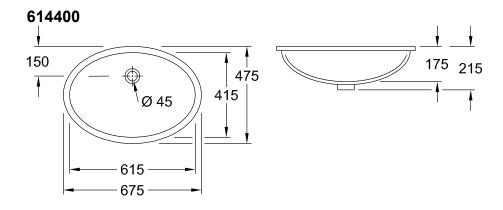

#### 1. POSITION

| Model                         | 614400                                                                                                                                                                                                                                                                                                                        |  |
|-------------------------------|-------------------------------------------------------------------------------------------------------------------------------------------------------------------------------------------------------------------------------------------------------------------------------------------------------------------------------|--|
| Collection                    | Evana                                                                                                                                                                                                                                                                                                                         |  |
| PROJECTS                      | DESIGN                                                                                                                                                                                                                                                                                                                        |  |
| Width                         | 615 mm                                                                                                                                                                                                                                                                                                                        |  |
| Depth                         | 415 mm                                                                                                                                                                                                                                                                                                                        |  |
| Weight                        | 13,7 kg                                                                                                                                                                                                                                                                                                                       |  |
| description                   | outside surface glazed Sanitary porcelain Also available in CeramicPlus the hole for the washbasin can only be cut out using the original washbasin because tolerances of several millimetres are possible fastening set included                                                                                             |  |
| Tap fitting / Tap hole remark | without tap hole area                                                                                                                                                                                                                                                                                                         |  |
| Overflow remark               | with overflow                                                                                                                                                                                                                                                                                                                 |  |
| material                      | Sanitary porcelain                                                                                                                                                                                                                                                                                                            |  |
| Specification texts           | Evana; Undercounter washbasin;<br>Sanitary porcelain; Size: 615 x 415<br>mm; Oval; outside surface glazed;<br>without tap hole area; with overflow;<br>the hole for the washbasin can only<br>be cut out using the original<br>washbasin because tolerances of<br>several millimetres are possible;<br>fastening set included |  |

# TECHNICAL DRAWINGS