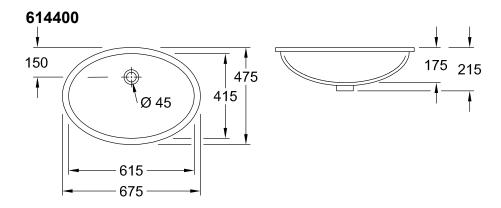

#### 1. POSITION

| Model                         | 614400                                                                                                                                                                                                                                                                                                                        |  |
|-------------------------------|-------------------------------------------------------------------------------------------------------------------------------------------------------------------------------------------------------------------------------------------------------------------------------------------------------------------------------|--|
| Collection                    | Evana                                                                                                                                                                                                                                                                                                                         |  |
| PROJECTS                      | DESIGN                                                                                                                                                                                                                                                                                                                        |  |
| Width                         | 615 mm                                                                                                                                                                                                                                                                                                                        |  |
| Depth                         | 415 mm                                                                                                                                                                                                                                                                                                                        |  |
| Weight                        | 13,7 kg                                                                                                                                                                                                                                                                                                                       |  |
| description                   | outside surface glazed Sanitary porcelain Also available in CeramicPlus the hole for the washbasin can only be cut out using the original washbasin because tolerances of several millimetres are possible fastening set included                                                                                             |  |
| Tap fitting / Tap hole remark | without tap hole area                                                                                                                                                                                                                                                                                                         |  |
| Overflow remark               | with overflow                                                                                                                                                                                                                                                                                                                 |  |
| material                      | Sanitary porcelain                                                                                                                                                                                                                                                                                                            |  |
| Specification texts           | Evana; Undercounter washbasin;<br>Sanitary porcelain; Size: 615 x 415<br>mm; Oval; outside surface glazed;<br>without tap hole area; with overflow;<br>the hole for the washbasin can only<br>be cut out using the original<br>washbasin because tolerances of<br>several millimetres are possible;<br>fastening set included |  |

# TECHNICAL DRAWINGS