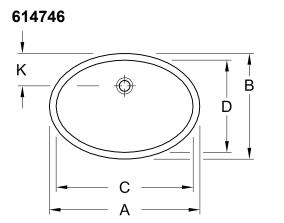

# TECHNICAL DRAWINGS

|         | A   | B   | C   | D   | G   | K   |
|---------|-----|-----|-----|-----|-----|-----|
| 6144 00 | 675 | 475 | 615 | 415 | 215 | 150 |
| 6147 00 | 570 | 410 | 500 | 350 | 220 | 140 |
| 6147 46 | 520 | 365 | 455 | 305 | 195 | 125 |
| 6147 38 | 445 | 320 | 380 | 260 | 170 | 110 |