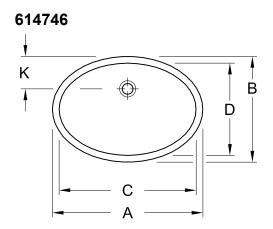

# TECHNICAL DRAWINGS

|         | A   | B   | C   | D   | G   | K   |
|---------|-----|-----|-----|-----|-----|-----|
| 6144 00 | 675 | 475 | 615 | 415 | 215 | 150 |
| 6147 00 | 570 | 410 | 500 | 350 | 220 | 140 |
| 6147 46 | 520 | 365 | 455 | 305 | 195 | 125 |
| 6147 38 | 445 | 320 | 380 | 260 | 170 | 110 |