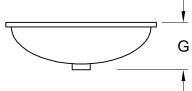

# TECHNICAL DRAWINGS

|         | A   | B   | C   | D   | G   | K   |
|---------|-----|-----|-----|-----|-----|-----|
| 6144 00 | 675 | 475 | 615 | 415 | 215 | 150 |
| 6147 00 | 570 | 410 | 500 | 350 | 220 | 140 |
| 6147 46 | 520 | 365 | 455 | 305 | 195 | 125 |
| 6147 38 | 445 | 320 | 380 | 260 | 170 | 110 |