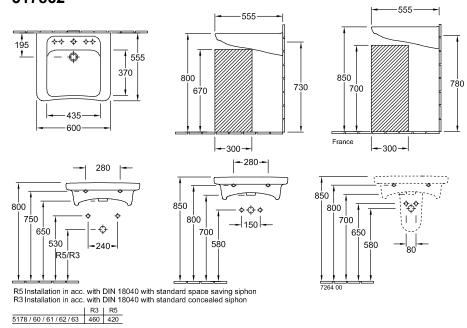

Omnia Architectura; Sanitary porcelain; Size: 600 x 555 mm; Angular; 5 tap hole positions can be selected as required; with overflow; fastening with 2 screws M10x120 mm; in accordance with DIN 18040 |

| $\sim$ | $\sim$ |   |     |       | Vo |
|--------|--------|---|-----|-------|----|
|        |        |   | 461 | <br>_ | Д- |
| -      |        | - | _   |       | m  |
|        |        |   | -   |       |    |

| White Alpin                     | 51786201 | 4051202305925 |
|---------------------------------|----------|---------------|
| White Alpin CeramicPlus         | 517862R1 | 4051202305949 |
| White Alpin AntiBac             | 517862T1 | 4051202355609 |
| White Alpin AntiBac CeramicPlus | 517862T2 | 4051202355593 |



# TECHNICAL DRAWINGS

## 517862





# TECHNICAL DRAWINGS

##