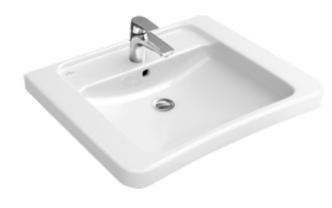

## WASHBASIN ARCHITECTURA VITA

## 1. POSITION

| B#1.1                         | 547000                                                                                                                                                                                                                                               |
|-------------------------------|------------------------------------------------------------------------------------------------------------------------------------------------------------------------------------------------------------------------------------------------------|
| Model                         | 517862                                                                                                                                                                                                                                               |
| Collection                    | Architectura Vita                                                                                                                                                                                                                                    |
| PROJECTS                      | PLUS                                                                                                                                                                                                                                                 |
| Width                         | 600 mm                                                                                                                                                                                                                                               |
| Depth                         | 555 mm                                                                                                                                                                                                                                               |
| Weight                        | 20,25 kg                                                                                                                                                                                                                                             |
| description                   | previously Omnia Architectura<br>Sanitary porcelain<br>Also available in CeramicPlus<br>fastening with 2 screws M10x120<br>mm<br>in accordance with DIN 18040                                                                                        |
| Tap fitting / Tap hole remark | 5 tap hole positions can be selected as required                                                                                                                                                                                                     |
| Overflow remark               | with overflow                                                                                                                                                                                                                                        |
| material                      | Sanitary porcelain                                                                                                                                                                                                                                   |
| Specification texts           | Architectura Vita; Washbasin Vita; previously Omnia Architectura; Sanitary porcelain; Size: 600 x 555 mm; Angular; 5 tap hole positions can be selected as required; with overflow; fastening with 2 screws M10x120 mm; in accordance with DIN 18040 |