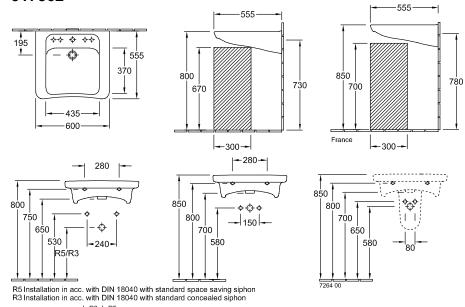

ta; Washbasin Vita; previously Omnia Architectura; Sanitary porcelain; Size: 600 x 555 mm; Angular; 5 tap hole positions can be selected as required; with overflow; fastening with 2 screws M10x120 mm; in accordance with DIN 18040 |

| $\sim$ | $\sim$ |   |     |       | Vo |
|--------|--------|---|-----|-------|----|
|        |        |   | 461 | <br>_ | Д- |
| -      |        | - | _   |       | m  |
|        |        |   | -   |       |    |

| White Alpin                     | 51786201 | 4051202305925 |
|---------------------------------|----------|---------------|
| White Alpin CeramicPlus         | 517862R1 | 4051202305949 |
| White Alpin AntiBac             | 517862T1 | 4051202355609 |
| White Alpin AntiBac CeramicPlus | 517862T2 | 4051202355593 |



# TECHNICAL DRAWINGS

## 517862





# TECHNICAL DRAWINGS

##